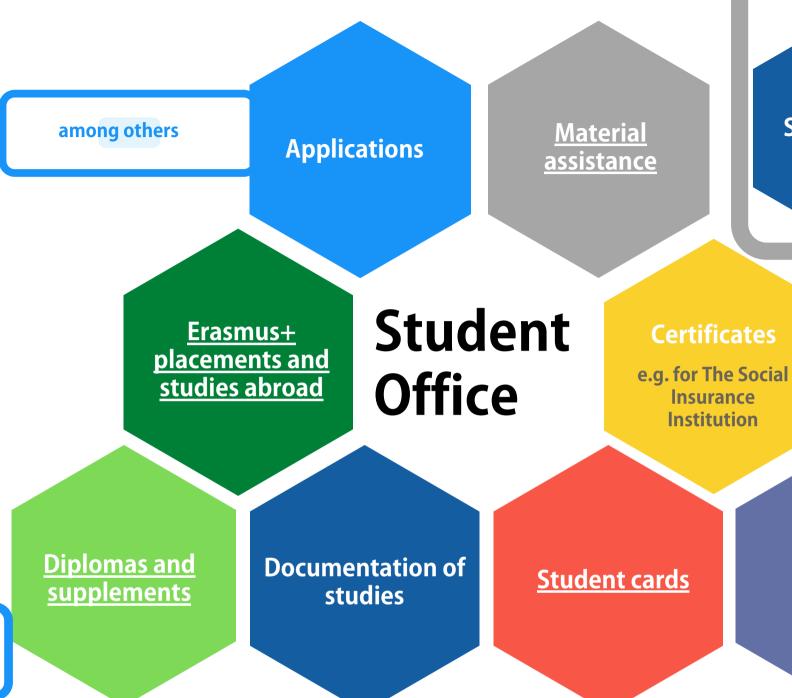

Extension of the examination session

Repetition of courses with a continuation of studies in a higher year

Repetition of subjects without a continuation of studies in a higher year

Individual study organisation

Individual course of study

long-term leave of absence (dean's leave)

Long-term leave of absence (active dean's leave)

Short-term leave of absence (dean's leave)

Pass in committee

**Resumption of studies** 

Change of specialisation in a given major, change of major, student's transfer to fulltime or part-time studies

> Following the study regulations



## MAP OF STUDENT AFFAIRS AT THE AMU STUDENT OFFICE



## Applications USOS only **Scholarships Financial aid** Accommodation **Rector's** scholarship USOSweb