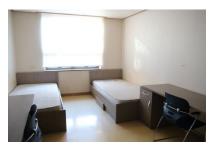

## Housing

| On-campus Dormitory availability for exchange students | √ Yes □ No Twin Room (two person)                                               |
|--------------------------------------------------------|---------------------------------------------------------------------------------|
| Fee for On-campus Dormitory                            | About 1,300,000KRW/semester, including 3 meals from Monday to Friday every week |
| Off-campus housing assistance                          | □ Yes ✓ No                                                                      |
| Period for Payment                                     | Fall Semester : end of July<br>Spring Semester : end of January                 |