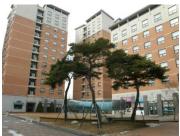

## Housing

| On-campus Dormitory availability for exchange students | √ Yes □ No Twin Room (two person)                                               |
|--------------------------------------------------------|---------------------------------------------------------------------------------|
| Fee for On-campus Dormitory                            | About 1,300,000KRW/semester, including 3 meals from Monday to Friday every week |
| Off-campus housing assistance                          | □ Yes ✓ No                                                                      |
| Period for Payment                                     | Fall Semester : end of July<br>Spring Semester : end of January                 |