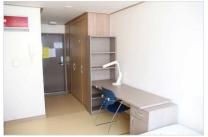

## Housing

| On-campus Dormitory availability for exchange students | √ Yes □ No Twin Room (two person)                                               |
|--------------------------------------------------------|---------------------------------------------------------------------------------|
| Fee for On-campus Dormitory                            | About 1,300,000KRW/semester, including 3 meals from Monday to Friday every week |
| Off-campus housing assistance                          | □ Yes ✓ No                                                                      |
| Period for Payment                                     | Fall Semester : end of July<br>Spring Semester : end of January                 |